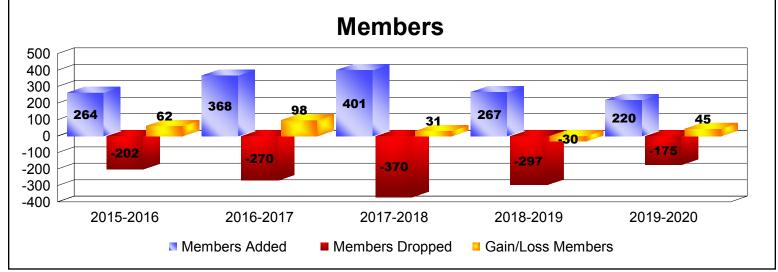

District 4 L3

As of December 2019 Cumulative

| Year      | New<br>Clubs | Dropped<br>Clubs | Gain/<br>Loss<br>Clubs | New<br>Members | Charter<br>Members | Reinstate<br>Members | Transfer<br>Members | Total<br>Member<br>Added | Total<br>Members<br>Dropped | Gain/<br>Loss<br>Members |
|-----------|--------------|------------------|------------------------|----------------|--------------------|----------------------|---------------------|--------------------------|-----------------------------|--------------------------|
| 2015-2016 | 3            | -3               | 0                      | 162            | 90                 | 3                    | 9                   | 264                      | -202                        | 62                       |
| 2016-2017 | 5            | -2               | 3                      | 218            | 126                | 13                   | 11                  | 368                      | -270                        | 98                       |
| 2017-2018 | 5            | -2               | 3                      | 228            | 152                | 12                   | 9                   | 401                      | -370                        | 31                       |
| 2018-2019 | 2            | -1               | 1                      | 180            | 72                 | 12                   | 3                   | 267                      | -297                        | -30                      |
| 2019-2020 | 3            | -1               | 2                      | 137            | 72                 | 7                    | 4                   | 220                      | -175                        | 45                       |
| Average   | 4            | -2               | 2                      | 185            | 102                | 9                    | 7                   | 304                      | -263                        | 41                       |