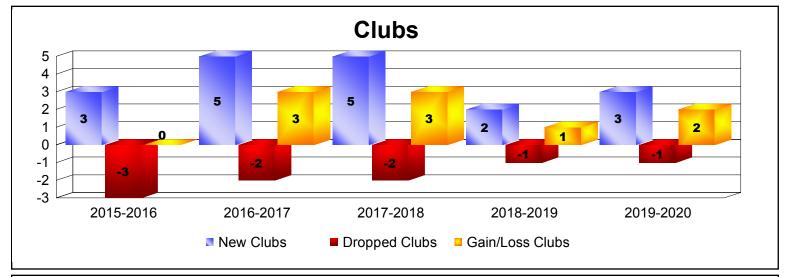

District 4 L3

As of December 2019 Cumulative

| Year      | New<br>Clubs | Dropped<br>Clubs | Gain/<br>Loss<br>Clubs | New<br>Members | Charter<br>Members | Reinstate<br>Members | Transfer<br>Members | Total<br>Member<br>Added | Total<br>Members<br>Dropped | Gain/<br>Loss<br>Members |
|-----------|--------------|------------------|------------------------|----------------|--------------------|----------------------|---------------------|--------------------------|-----------------------------|--------------------------|
| 2015-2016 | 3            | -3               | 0                      | 162            | 90                 | 3                    | 9                   | 264                      | -202                        | 62                       |
| 2016-2017 | 5            | -2               | 3                      | 218            | 126                | 13                   | 11                  | 368                      | -270                        | 98                       |
| 2017-2018 | 5            | -2               | 3                      | 228            | 152                | 12                   | 9                   | 401                      | -370                        | 31                       |
| 2018-2019 | 2            | -1               | 1                      | 180            | 72                 | 12                   | 3                   | 267                      | -297                        | -30                      |
| 2019-2020 | 3            | -1               | 2                      | 137            | 72                 | 7                    | 4                   | 220                      | -175                        | 45                       |
| Average   | 4            | -2               | 2                      | 185            | 102                | 9                    | 7                   | 304                      | -263                        | 41                       |